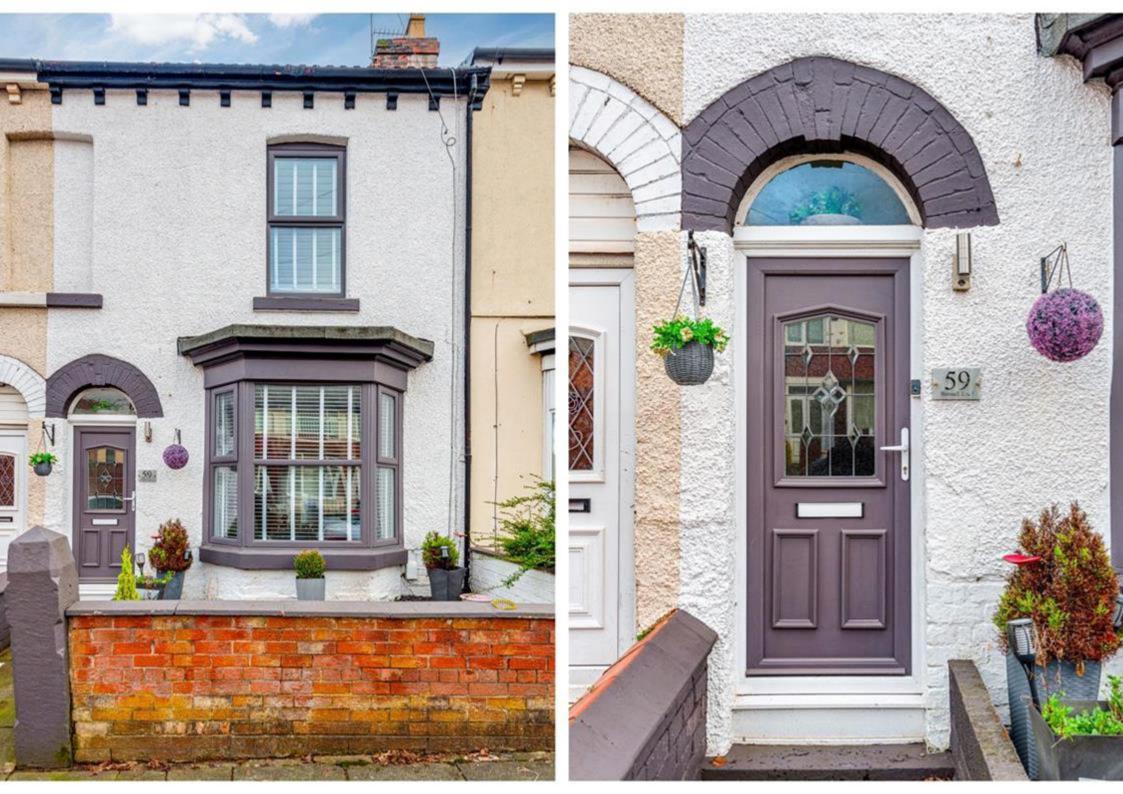

## Bonsall Road, Liverpool

£190,000 Freehold

3 bedroom terraced house for sale

## **Description**

Introducing 59 Bonsall Road, a charming three-bedroom mid-terrace home nestled in the heart of West Derby, Liverpool. This property offers a harmonious blend of comfort and convenience, making it an ideal choice for families and professionals alike.

## Property Features:

Bedrooms: Three spacious bedrooms provide ample space for relaxation and personalization.

Living Spaces: A welcoming lounge area perfect for family gatherings and entertaining guests.

Kitchen: A well-appointed kitchen equipped with modern appliances, offering a delightful space for culinary endeavors.

Bathroom: A contemporary family bathroom designed with quality fixtures.

Outdoor Area: A private rear garden, ideal for outdoor activities and leisure.